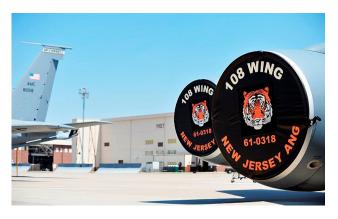

KC-135 "Tambourine" style, Double Fold Intake Covers with artwork

| Description                                                    | Part Number | Price      |
|----------------------------------------------------------------|-------------|------------|
| INTAKE PLUGS (set of 4)                                        | B707-120    | Contact Us |
| BYPASS VENT & TURBINE EXHAUST PLUGS, TF-33 engines (set of 12) | B707-220    | Contact Us |
| EXHAUST PLUGS (set of 4)                                       | B707-235    | Contact Us |
| BYPASS VENT PLUGS (set of 8)                                   | B707-240    | Contact Us |