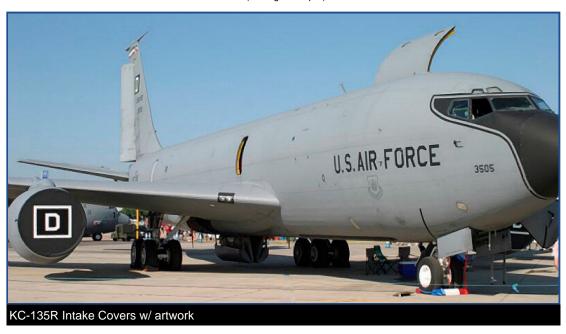

KC-135 "Tambourine" style, Double Fold Intake Covers with artwork

| Description                                                    | Part Number | Price      |
|----------------------------------------------------------------|-------------|------------|
| INTAKE PLUGS (set of 4)                                        | B707-120    | Contact Us |
| BYPASS VENT & TURBINE EXHAUST PLUGS, TF-33 engines (set of 12) | B707-220    | Contact Us |
| EXHAUST PLUGS (set of 4)                                       | B707-235    | Contact Us |
| BYPASS VENT PLUGS (set of 8)                                   | B707-240    | Contact Us |