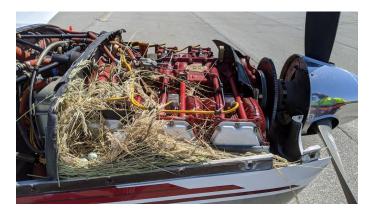

#### ENGINE PLUGS PREVENT BIRD NEST FOD. Piper Saratoga Engine Cowling Bird's Nest

| Description                   | Part Number | Price    |
|-------------------------------|-------------|----------|
| ENGINE INLET PLUGS (set of 6) | G1-100      | \$540.00 |
| EXHAUST PLUGS (set of 2)      | G1-110      | \$255.00 |