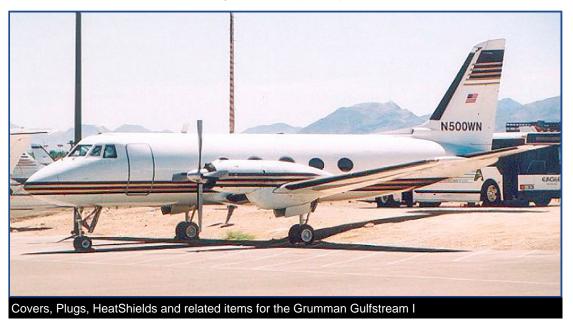

Covers, Plugs, HeatShields and related items for the Grumman Gulfstream I

| Description   | Part Number | Price    |
|---------------|-------------|----------|
| COCKPIT COVER | G1-000      | \$890.00 |