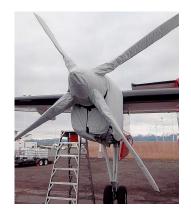

#### Section 2: Engine/Prop Covers

The **Gulfstream Aerospace Gulfstream I Propeller Cover** is a one-piece design that form fits to the blades and spinner. The prop cover slips over the blades and spinner and is attached by a plastic all-weather zipper on the bottom of the blades. Propeller covers can be made for multiple numbers of blades, and for wooden, composite or metal props. The Propeller Cover is normally made from Acrylic *Sunbrella* or Solution-Dyed Polyester and is lined 100% with a soft and smooth microfiber. **Insulated Propeller Covers** works well in cold climates to help with engine preheating. These insulated versions are made with a thicker, quilted, water-repellent, and breathable material.

Dash 8 Insulated Engine & Prop Covers

Casa 212 Insulated Engine & Propellor/Spinner Covers

| Description                                            | Part Number | Price     |
|--------------------------------------------------------|-------------|-----------|
| PROPELLOR/SPINNER COVERS, 4 Blade (set of 2)           | G1-120      | \$1270.00 |
| INSULATED PROPELLOR/SPINNER COVERS, 4 Blade (set of 2) | G1-125      | \$1770.00 |