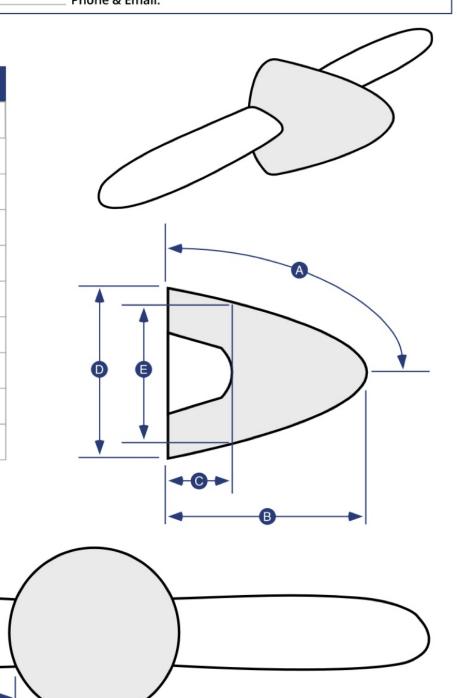

## **Propellor Cover Measuring Worksheet**

Instructions: Measure to the nearest 1/8" and only fill in what applies. You may email, fax or phone in the measurements.

| Aircraft Reg / Tail Number: | Aircraft Type:   | Year: |
|-----------------------------|------------------|-------|
| Name:                       | _ Phone & Email: |       |

| Propellor Measurements |                                                 |  |  |  |  |  |
|------------------------|-------------------------------------------------|--|--|--|--|--|
| Pleas                  | Please check one: 2 - Blade 3 - Blade 4 - Blade |  |  |  |  |  |
| A                      | Measure along surface of cone                   |  |  |  |  |  |
| B                      | Measure "straight line" base to tip             |  |  |  |  |  |
| C                      | Base to top of blade root opening               |  |  |  |  |  |
| D                      | Provide diameter or circumference               |  |  |  |  |  |
| 8                      | Provide diameter or circumference               |  |  |  |  |  |
| Ð                      | Blade root to prop tip                          |  |  |  |  |  |
| G                      | Trailing edge to leading edge                   |  |  |  |  |  |
| 0                      | Trailing edge to leading edge                   |  |  |  |  |  |
| J                      | Trailing edge to leading edge                   |  |  |  |  |  |