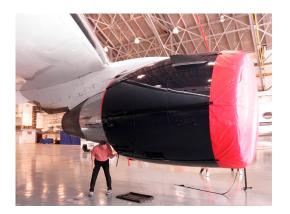

### Section 2: Engine Covers

Boeing 767 Intake Covers Ship Set

Boeing KC-46 Intake Cover

| Description Part Number Prior | ce |
|-------------------------------|----|
|-------------------------------|----|

INTAKE COVERS, PW 4062 engine (set of 2) KC46-105 \$6000.00

| INTAKE COVERS, PW 4062 engine, Cold Weather Ops, w/ heater hose access vent & attachment detail (set of 2) | KC46-110 | \$6500.00 |
|------------------------------------------------------------------------------------------------------------|----------|-----------|
| STORAGE BAGS FOR INTAKE COVERS, PW 4062 engine (set of 2)                                                  | KC46-150 | \$450.00  |
| BYPASS VENT & TURBINE EXHAUST COVERS, connects to Intake Covers (set of 2)                                 | KC46-205 | \$6000.00 |