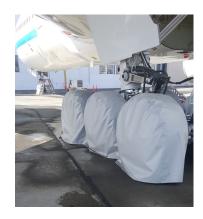

#### Section 6: Miscellaneous Products

**Tire or Wheelpant Covers** are designed to protect the wheelpants, or the tires and wheels, from sun damage and damage from the tow bar when moving the airplane.

ALL-YEAR USE MATERIAL - Made with Silver Acrylic Sunbrella canvas, the all-year use material is the best option for sun protection and cover longevity. This heavier more durable material is intended for all weather conditions, such as rain and snow or lots of sun.

Boeing 757 Tire Covers, Wash Down or Long-term Storage

Boeing 777 Main & Nose Gear Tire Covers

| Description                                          | Part Number | Price     |
|------------------------------------------------------|-------------|-----------|
| NOSE GEAR TIRE COVERS (specify tire size) (set of 2) | KC46-500    | \$585.00  |
| MAIN GEAR TIRE COVERS (specify tire size) (set of 8) | KC46-505    | \$2965.00 |