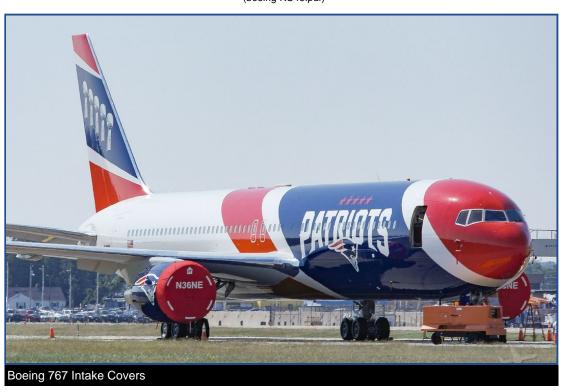

### Section 2: Engine Covers

Boeing 767 Intake Covers Ship Set

Boeing KC-46 Intake Cover

| Description Part Number Prior | ce |
|-------------------------------|----|
|-------------------------------|----|

INTAKE COVERS, PW 4062 engine (set of 2) KC46-105 \$6000.00

| INTAKE COVERS, PW 4062 engine, Cold Weather Ops, w/ heater hose access vent & attachment detail (set of 2) | KC46-110 | \$6500.00 |
|------------------------------------------------------------------------------------------------------------|----------|-----------|
| STORAGE BAGS FOR INTAKE COVERS, PW 4062 engine (set of 2)                                                  | KC46-150 | \$450.00  |
| BYPASS VENT & TURBINE EXHAUST COVERS, connects to Intake Covers (set of 2)                                 | KC46-205 | \$6000.00 |