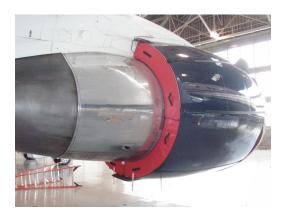

### Section 2: Engine Covers

Boeing 767 Intake Covers Ship Set

Boeing KC-46 Intake Cover

| Description Part Number Prior | ce |
|-------------------------------|----|
|-------------------------------|----|

INTAKE COVERS, PW 4062 engine (set of 2) KC46-105 \$6000.00

| INTAKE COVERS, PW 4062 engine, Cold Weather Ops, w/ heater hose access vent & attachment detail (set of 2) | KC46-110 | \$6500.00 |
|------------------------------------------------------------------------------------------------------------|----------|-----------|
| STORAGE BAGS FOR INTAKE COVERS, PW 4062 engine (set of 2)                                                  | KC46-150 | \$450.00  |
| BYPASS VENT & TURBINE EXHAUST COVERS, connects to Intake Covers (set of 2)                                 | KC46-205 | \$6000.00 |