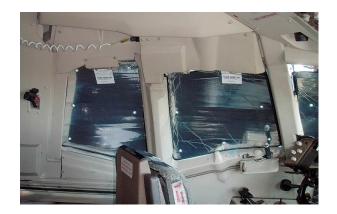

#### Section 5: HeatShields & Sun Reflectors

Cockpit Heatshields are interior sunshades for the aircraft's cockpit. The product is a unique composite of closed-cell foam with a silver mylar finish. The semi-rigid design is stiff enough to stand inside the window framing. The set folds up flat and is easily stored in the included storage sleeve. Some designs may require velcro and suction cups. Our Heatshields for jets are offered white side out because some aircraft manufacturers have issued advisories against reflective window inserts due to potential heat damage. A Heatshield is an excellent short-term remedy for cockpit overheating, but an external fabric cover is more effective for long-term protection.

Boeing 767 Cockpit HeatShield set

Boeing 767 Cockpit HeatShield set

| Description                    | Part Number | Price    |
|--------------------------------|-------------|----------|
| COCKPIT HEATSHIELDS (set of 6) | KC46-900    | \$710.00 |