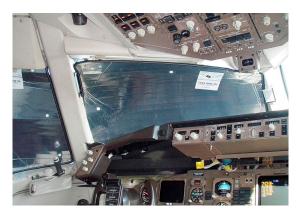

#### Section 5: HeatShields & Sun Reflectors

Cockpit Heatshields are interior sunshades for the aircraft's cockpit. The product is a unique composite of closed-cell foam with a silver mylar finish. The semi-rigid design is stiff enough to stand inside the window framing. The set folds up flat and is easily stored in the included storage sleeve. Some designs may require velcro and suction cups. Our Heatshields for jets are offered white side out because some aircraft manufacturers have issued advisories against reflective window inserts due to potential heat damage. A Heatshield is an excellent short-term remedy for cockpit overheating, but an external fabric cover is more effective for long-term protection.

Boeing 767 Cockpit HeatShield set

Boeing 767 Cockpit HeatShield set

| Description                    | Part Number | Price    |
|--------------------------------|-------------|----------|
| COCKPIT HEATSHIELDS (set of 6) | KC46-900    | \$710.00 |