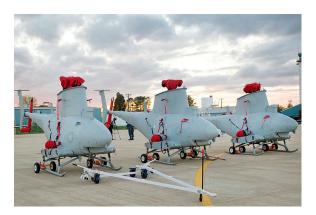

Rotor Hub Covers overlaps with the Blade Covers to ensure complete protection for the entire main rotor system. Designed like a jacket with sleeves and no collar, the rotor hub cover fastens together below each blade with Delrin buckles. The Rotor Hub Cover is normally made from Solution-Dyed Polyester.

The Northrop Grumman Fire Scout MQ8-B Tail Rotor Cover is a one-piece design which encloses both the blades and their hub,

snapping closed along the bottom edge. The tail rotor cover is normally made from Solution-Dyed Polyester.