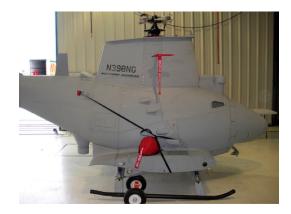

The Northrop Grumman Fire Scout MQ8-B Tail Rotor Cover is a one-piece design which encloses both the blades and their hub,

snapping closed along the bottom edge. The tail rotor cover is normally made from Solution-Dyed Polyester.