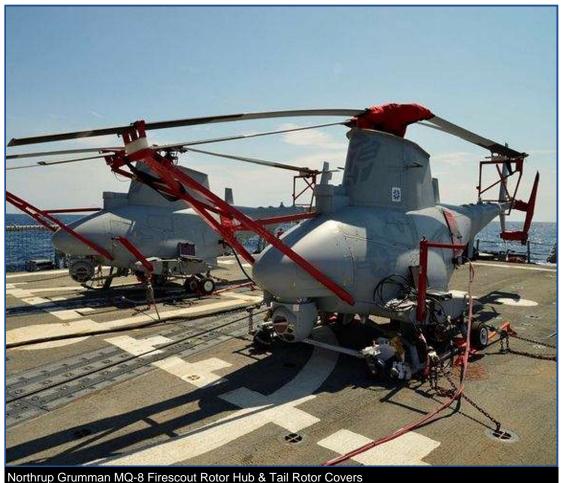

#### Section 2: Engine/Tail Rotor Covers

A division of Aircraft Covers, Inc.

Blade Tie-Downs are "socks" which fit over the blade tip with or without Blade Covers installed. Front blade tie-downs have two lengths of rope or strap which attaches to the front cross tubes on either side of the cabin. The other tie-downs have generous lengths of rope or strap to tie the blades down at any convenient spot.

Engine Cover details vary by model, but generally these covers are designed to enclose and protect the swash plate, inlet, exhaust and engine access areas. They are designed to tighten up around the main rotor drive shaft and tailboom bottleneck areas, and attach securely with straps either under the belly or to the land gear cross tubes (or both). Delrin buckles are used to tighten the attachment straps. The engine cover is made of Solution-Dyed Polyester or acrylic Sunbrella, and is available in a variety of colors ([contact us for details](/contact). Specific information for each model is available on request.

Rotor Hub Covers overlaps with the Blade Covers to ensure complete protection for the entire main rotor system. Designed like a jacket with sleeves and no collar, the rotor hub cover fastens together below each blade with Delrin buckles. The Rotor Hub Cover is normally made from Solution-Dyed Polyester.

The Northrop Grumman Fire Scout MQ8-B Tail Rotor Cover is a one-piece design which encloses both the blades and their hub,

snapping closed along the bottom edge. The tail rotor cover is normally made from Solution-Dyed Polyester.